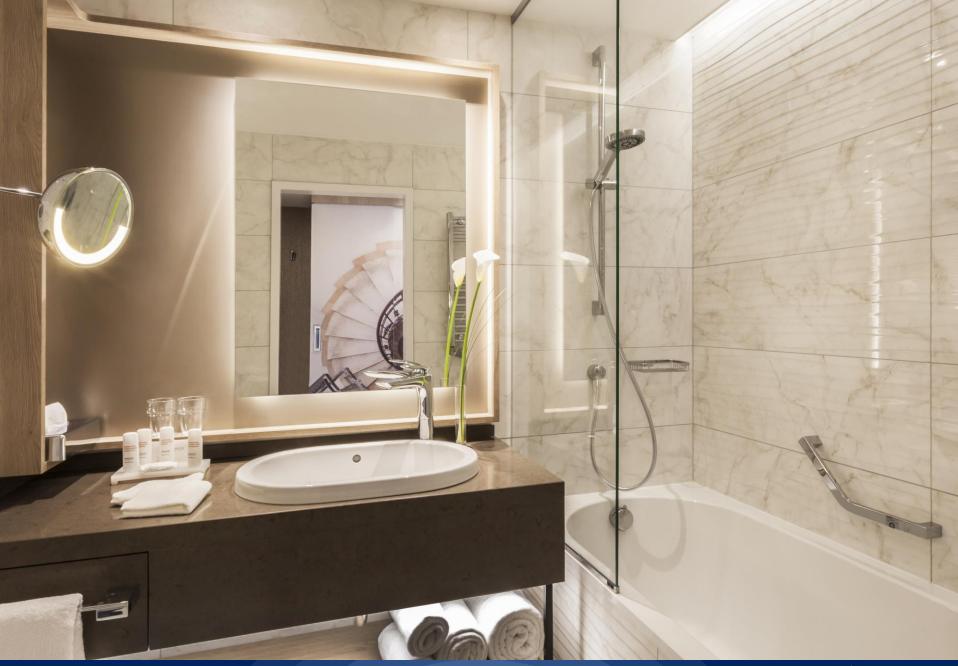

# DANUBE RIVER WITH BUDA CASTLE



# **OPERA HOUSE**





# **PARLIAMENT**





# LOBBY

















### **EXECUTIVE ROOM**

- 22 SQM
- BLU PRINT DESIGN WITH WOOD FLOORING, MEDIA HUB, ERGONOMIC FURNITURE







# **JUNIOR SUITE**

- 27 SQM
- FRENCH STYLE PANORAMA





## **EXECUTIVE SUITE**

- 58-64 SQM
- BLU PRINT DESIGN













#### Ground Floor





| MEETING ROOM CAPACITY                                  |         |           |         |         |         |           |           |                         |                       |            |             |          |
|--------------------------------------------------------|---------|-----------|---------|---------|---------|-----------|-----------|-------------------------|-----------------------|------------|-------------|----------|
| Function Room                                          | Theatre | Classroom | Banquet | Cabaret | U-shape | Boardroom | Reception | Height of the room in m | Length and width in m | Area in m² | Area