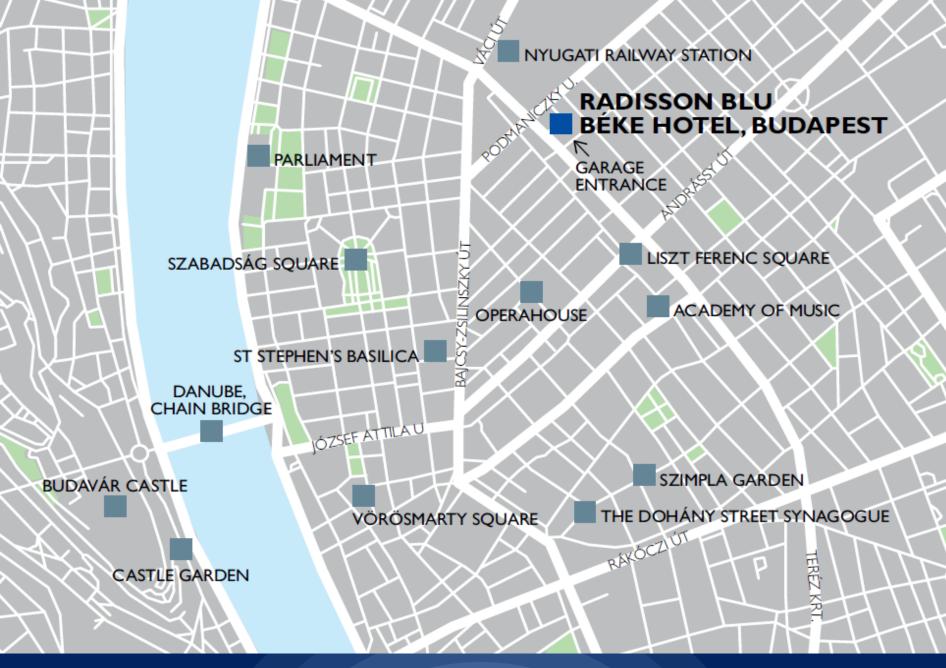

# DANUBE RIVER WITH BUDA CASTLE



# **OPERA HOUSE**





# **PARLIAMENT**





# LOBBY

















### **EXECUTIVE ROOM**

- 22 SQM
- BLU PRINT DESIGN WITH WOOD FLOORING, MEDIA HUB, ERGONOMIC FURNITURE







# **JUNIOR SUITE**

- 27 SQM
- FRENCH STYLE PANORAMA





## **EXECUTIVE SUITE**

- 58-64 SQM
- BLU PRINT DESIGN













#### Ground Floor





| MEETING ROOM CAPACITY                                  |         |           |         |         |         |           |           |                         |                       |            |             |          |
|--------------------------------------------------------|---------|-----------|---------|---------|---------|-----------|-----------|-------------------------|-----------------------|------------|----------