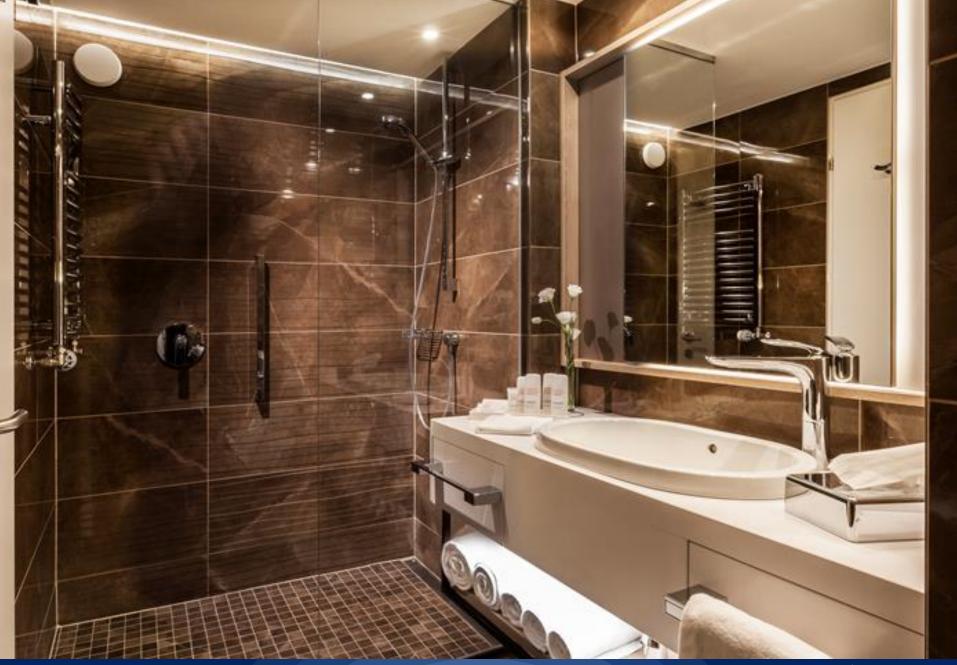

# DANUBE RIVER WITH BUDA CASTLE



# **OPERA HOUSE**





# **PARLIAMENT**





# LOBBY

















### **EXECUTIVE ROOM**

- 22 SQM
- BLU PRINT DESIGN WITH WOOD FLOORING, MEDIA HUB, ERGONOMIC FURNITURE







# **JUNIOR SUITE**

- 27 SQM
- FRENCH STYLE PANORAMA





## **EXECUTIVE SUITE**

- 58-64 SQM
- BLU PRINT DESIGN













#### Ground Floor





| MEETING ROOM CAPACITY                                  |         |           |         |         |         |           |           |                         |                       |            |             |          |
|--------------------------------------------------------|---------|-----------|---------|---------|---------|-----------|-----------|-------------------------|-----------------------|------------|-------------|----------|
| Function Room                                          | Theatre | Classroom | Banquet | Cabaret | U-shape | Boardroom | Reception | Height of the room in m | Length and width in m | Area in m² | Area in ft² | Daylight |
| Venice                                                 | 50      | 30        | 40      | 28      | 30