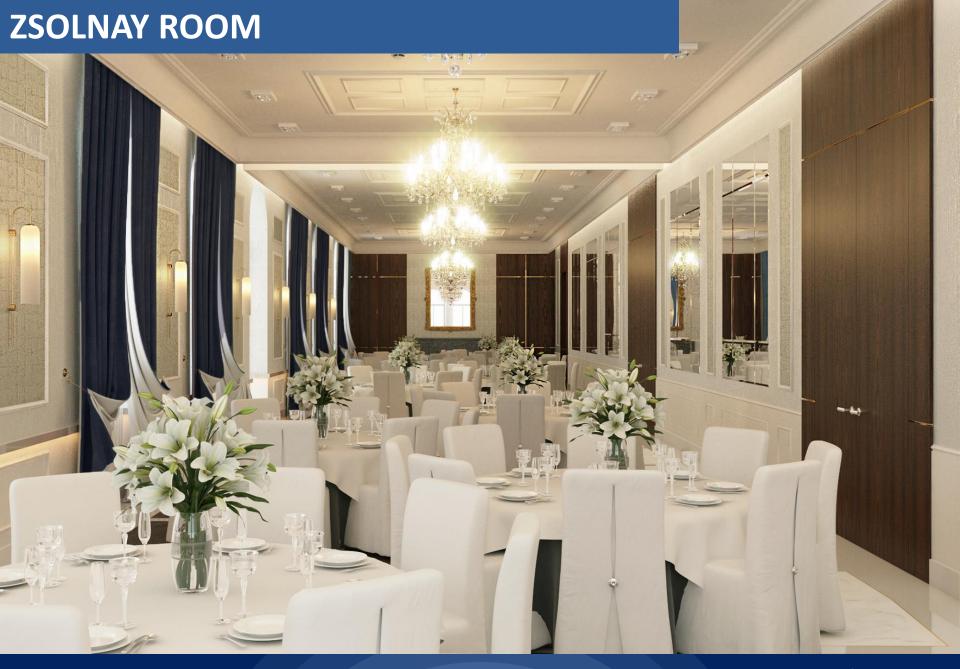

#### Ground Floor

| MEETING ROOM CAPACITY                                  |         |           |         |         |         |           |           |                         |                       |            |             |          |
|--------------------------------------------------------|---------|-----------|---------|---------|---------|-----------|-----------|-------------------------|-----------------------|------------|-------------|----------|
| Function Room                                          | Theatre | Classroom | Banquet | Cabaret | U-shape | Boardroom | Reception | Height of the room in m | Length and width in m | Area in m² | Area in ft² | Daylight |
| Venice                                                 | 50      | 30        | 40      | 28      | 30      | 36        | 40        | 3,3                     | 9,5 × 6,3             | 61         | 657         | Yes      |
| Romeo                                                  | 40      | 30        | 30      | 21      | 28      | 32        | 35        | 3,3                     | 9,5 × 5,6             | 53         | 570         | Yes      |
| Juliet                                                 | 60      | 45        | 40      | 28      | 30      | 36        | 40        | 3,3                     | 9,5 × 7,8             | 71         | 763         | Yes      |
| Shakespeare                                            | 200     | 165       | 150     | 105     | 58      | 68        | 130       | 3,3                     | 19,8 × 11,7           | 234        | 2516        | Yes      |
| Romeo + Juliet                                         | 90      | 72        | 80      | 56      | 46      | 52        | 80        | 3,3                     | 9,5 x 13,4            | 124        | 1333        | Yes      |
| Venice + Romeo + Juliet                                | 150     | 108       | 120     | 84      | 54      | 60        | 100       | 3,3                     | 9,5 × 19,7            | 185        | 1989        | Yes      |
| Venice + Romeo                                         | 80      | 63        | 80      | 56      | 46      | 52        | 70        | 3,3                     | 9,5 x 11,9            | 114        | 1226        | Yes      |
| Juliet + Shakespeare                                   | 250     | 210       | 190     | 133     | 64      | 70        | 150       | 3,3                     | 27,6 × 9,5            | 305        | 3279        | Yes      |
| Romeo +Juliet<br>+ Shakespeare                         | 280     | 240       | 220     | 154     | -       | -         | 250       | 3,3                     | 33,2 × 9,5            | 358        | 3849        | Yes      |
| Venice + Romeo + Juliet +<br>Shakespeare               | 330     | 273       | 300     | 210     | -       | -         | 300       | 3,3                     | 39,5 × 9,5            | 419        | 4504        | Yes      |
| Zsolnay I                                              | 64      | 42        | 30      | 21      | 24      | 28        | 60        | 3,9                     | 14,7 × 5,8            | 85         | 914         | Yes      |
| Zsolnay II                                             | 72      | 48        | 40      | 28      | 28      | 32        | 70        | 3,9                     | 15,9 × 5,8            | 93         | 1000        | Yes      |
| Zsolnay I + Zsolnay II                                 | 120     | 84        | 70      | 49      | 48      | 52        | 100       | 3,9                     | 30,6 × 5,8            | 179        | 1925        | Yes      |
| Verona                                                 | 15      | -         | 10      | 7       | -       | 10        | -         | 3                       | 4,2 × 4,9             | 20         | 215         | Yes      |
| Brain Box                                              | 15      | -         | 10      | 7       | -       | 10        | -         | 3                       | 4,3 × 5               | 21         | 226         | No       |
| Britannia I                                            | 65      | 36        | 30      | 21      | 26      | 32        | 40        | 4                       | 10,4 × 6,4            | 66,5       | 715         | No       |
| Britannia II                                           | 130     | 81        | 100     | 70      | 48      | 54        | 100       | 4                       | 13 × 10,4             | 135,2      | 1452        | No       |
| Britannia III                                          | 40      | 30        | 30      | 21      | 16      | 20        | 40        | 4                       | 8,6 × 5,8             | 50         | 538         | No       |
| Britannia I + II                                       | 180     | 130       | 130     | 91      | 56      | 62        | 140       | 4                       | 19,4 × 10,4           | 201,7      | 2160        | No       |
| Britannia I + II + III + Foyer                         | 240     | -         | 180     | 126     | -       | -         | 250       | 4                       | 19,4 × 19             | 358,3      | 3848        | No       |
| Foster I                                               | 10      | 9         | 10      | 7       | 10      | 12        | 10        | 2,3                     | 6 × 3                 | 18         | 194         | Yes      |
| Foster II                                              | 10      | 9         | 10      | 7       | 10      | 12        | 10        | 2,3                     | 6 × 3,6               | 21,6       | 232         | Yes      |
| Foster III                                             | 30      | 24        | 20      | 14      | 16      | 20        | 20        | 2,3                     | 7,3 × 6,6             | 48,2       | 516         | Yes      |
| Foster I + II                                          | 20      | 18        | 20      | 14      | 14      | 16        | 25        | 2,3                     | 6 × 6,6               | 39,6       | 426         | Yes      |
| Foster II + III                                        | 30      | 20        | 30      | 21      | 16      | 20        | 30        | 2,3                     | 7,3 × 10,2            | 69,8       | 750         | Yes      |
| Foster   +    +                                        | 40      | 28        | 40      | 28      | 27      | 30        | 50        | 2,3                     | 13,2 × 7,3            | 87,8       | 946         | Yes      |
| Britannia III + Foster III.                            | 50      | 36        | 50      | 35      | 32      | 36        | 50        | -                       | 15,9 × 6,6            | 98,2       | 1056        | Yes      |
| Britannia    +     +<br>Foster   +    +     + Foyer    | 220     | -         | 150     | 105     | -       | -         | 310       | -                       | -                     | 377        | 4053        | Yes      |
| Britannia   +   +     +<br>Foster   +    +     + Foyer | 300     | -         | 220     | 154     | -       | -         | 350       | -                       | -                     | 443,5      | 4768        | Yes      |