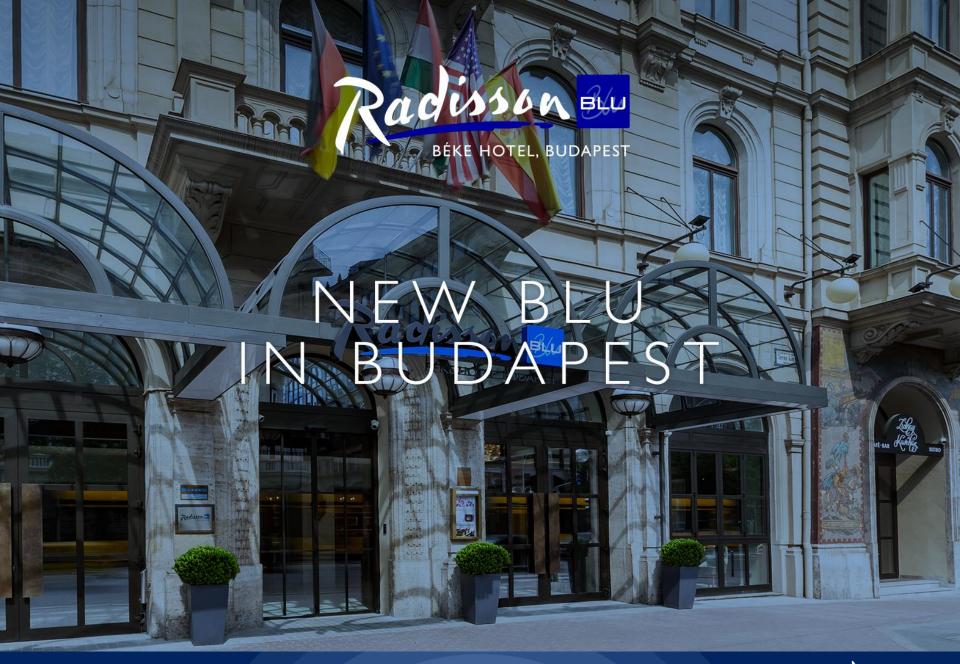

# DANUBE RIVER WITH BUDA CASTLE



# **OPERA HOUSE**





# **PARLIAMENT**





# LOBBY

















### **EXECUTIVE ROOM**

- 22 SQM
- BLU PRINT DESIGN WITH WOOD FLOORING, MEDIA HUB, ERGONOMIC FURNITURE







# **JUNIOR SUITE**

- 27 SQM
- FRENCH STYLE PANORAMA





## **EXECUTIVE SUITE**

- 58-64 SQM
- BLU PRINT DESIGN













#### Ground Floor





| MEETING ROOM CAPACITY                                  |         |           |         |         |         |           |           |                         |                       |            |             |          |
|--------------------------------------------------------|---------|-----------|---------|---------|---------|-----------|-----------|-------------------------|-----------------------|------------|--------