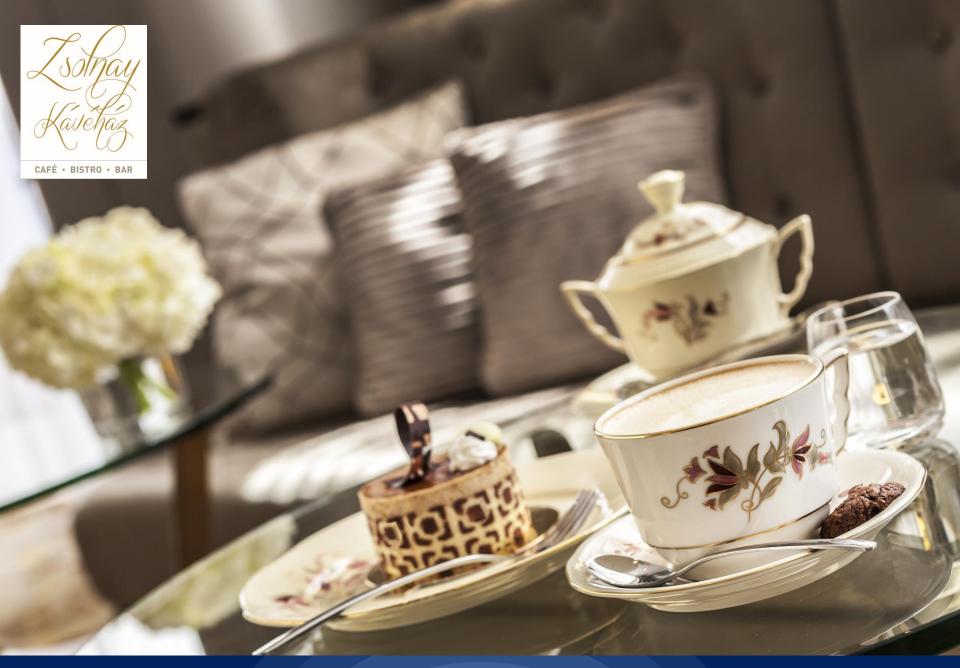

# DANUBE RIVER WITH BUDA CASTLE



# **OPERA HOUSE**





# **PARLIAMENT**





# LOBBY

















### **EXECUTIVE ROOM**

- 22 SQM
- BLU PRINT DESIGN WITH WOOD FLOORING, MEDIA HUB, ERGONOMIC FURNITURE







# **JUNIOR SUITE**

- 27 SQM
- FRENCH STYLE PANORAMA





## **EXECUTIVE SUITE**

- 58-64 SQM
- BLU PRINT DESIGN













#### Ground Floor





| MEETING ROOM CAPACITY                                  |         |           |         |         |         |           |           |                         |                       |            |             |          |
|--------------------------------------------------------|---------|-----------|---------|---------|---------|-----------|-----------|-------------------------|-----------------------|------------|-------------|----------|
| Function Room                                          | Theatre | Classroom | Banque