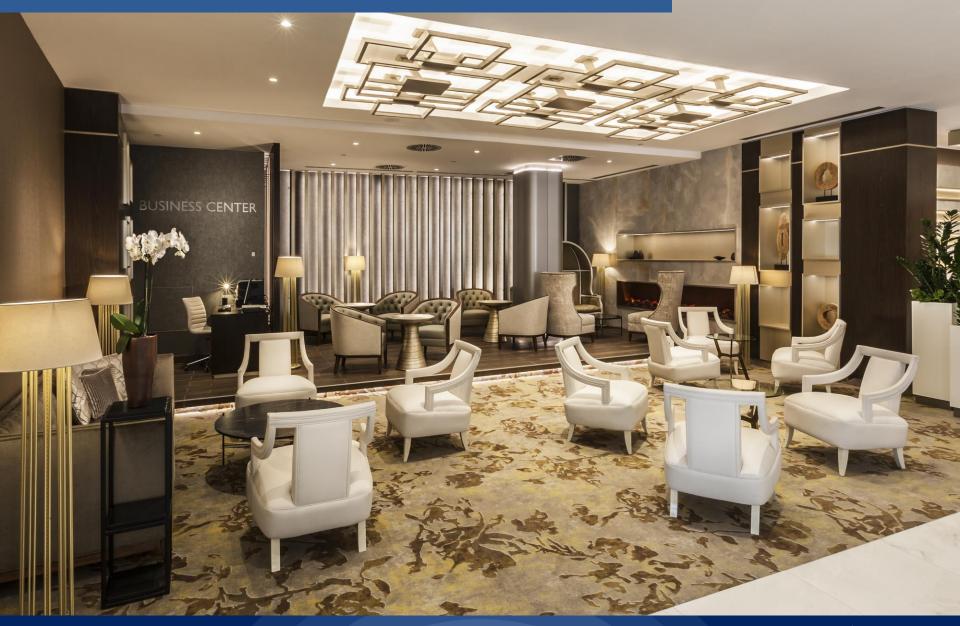

# DANUBE RIVER WITH BUDA CASTLE



# **OPERA HOUSE**





# **PARLIAMENT**





# LOBBY

















### **EXECUTIVE ROOM**

- 22 SQM
- BLU PRINT DESIGN WITH WOOD FLOORING, MEDIA HUB, ERGONOMIC FURNITURE







# **JUNIOR SUITE**

- 27 SQM
- FRENCH STYLE PANORAMA





## **EXECUTIVE SUITE**

- 58-64 SQM
- BLU PRINT DESIGN













#### Ground Floor





| MEETING ROOM CAPACITY                                  |         |           |         |         |         |           |           |                         |                       |            |             |          |
|--------------------------------------------------------|---------|-----------|---------|---------|---------|-----------|-----------|-------------------------|-----------------------|------------|-------------|----------|
| Function Room                                          | Theatre | Classroom