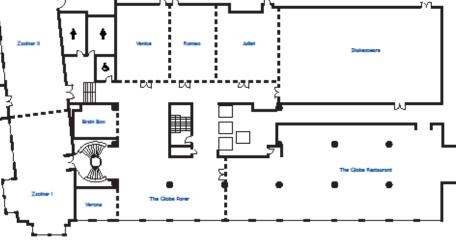

#### Ground Floor

| MEETING ROOM CAPACITY                                  |         |           |         |         |         |           |           |                         |                       |            |             |          |
|--------------------------------------------------------|---------|-----------|---------|---------|---------|-----------|-----------|-------------------------|-----------------------|------------|-------------|----------|
| Function Room                                          | Theatre | Classroom | Banquet | Cabaret | U-shape | Boardroom | Reception | Height of the room in m | Length and width in m | Area in m² | Area in ft² | Daylight |
| Venice                                                 | 50      | 30        | 40      | 28      | 30      | 36        | 40        | 3,3                     | 9,5 × 6,3             | 61         | 657         | Yes      |
| Romeo                                                  | 40      | 30        | 30      | 21      | 28      | 32        | 35        | 3,3                     | 9,5 × 5,6             | 53         | 570         | Yes      |
| Juliet                                                 | 60      | 45        | 40      | 28      | 30      | 36        | 40        | 3,3                     | 9,5 × 7,8             | 71         | 763         | Yes      |
| Shakespeare                                            | 200     | 165       | 150     | 105     | 58      | 68        | 130       | 3,3                     | 19,8 × 11,7           | 234        | 2516        | Yes      |
| Romeo + Juliet                                         | 90      | 72        | 80      | 56      | 46      | 52        | 80        | 3,3                     | 9,5 x 13,4            | 124        | 1333        | Yes      |
| Venice + Romeo + Juliet                                | 150     | 108       | 120     | 84      | 54      | 60        | 100       | 3,3                     | 9,5 × 19,7            | 185        | 1989        | Yes      |
| Venice + Romeo                                         | 80      | 63        | 80      | 56      | 46      | 52        | 70        | 3,3                     | 9,5 x 11,9            | 114        | 1226        | Yes      |
| Juliet + Shakespeare                                   | 250     | 210       | 190     | 133     | 64      | 70        | 150       | 3,3                     | 27,6 × 9,5            | 305        | 3279        | Yes      |
| Romeo +Juliet<br>+ Shakespeare                         | 280     | 240       | 220     | 154     | -       | -         | 250       | 3,3                     | 33,2 × 9,5            | 358        | 3849        | Yes      |
| Venice + Romeo + Juliet +<br>Shakespeare               | 330     | 273       | 300     | 210     | -       | -         | 300       | 3,3                     | 39,5 × 9,5            | 419        | 4504        | Yes      |
| Zsolnay I                                              | 64      | 42        | 30      | 21      | 24      | 28        | 60        | 3,9                     | 14,7 × 5,8            | 85         | 914         | Yes      |
| Zsolnay II                                             | 72      | 48        | 40      | 28      | 28      | 32        | 70        | 3,9                     | 15,9 × 5,8            | 93         | 1000        | Yes      |
| Zsolnay I + Zsolnay II                                 | 120     | 84        | 70      | 49      | 48      | 52        | 100       | 3,9                     | 30,6 × 5,8            | 179        | 1925        | Yes      |
| Verona                                                 | 15      | -         | 10      | 7       | -       | 10        | -         | 3                       | 4,2 × 4,9             | 20         | 215         | Yes      |
| Brain Box                                              | 15      | -         | 10      | 7       | -       | 10        | -         | 3                       | 4,3 × 5               | 21         | 226         | No       |
| Britannia I                                            | 65      | 36        | 30      | 21      | 26      | 32        | 40        | 4                       | 10,4 × 6,4            | 66,5       | 715         | No       |
| Britannia II                                           | 130     | 81        | 100     | 70      | 48      | 54        | 100       | 4                       | 13 × 10,4             | 135,2      | 1452        | No       |
| Britannia III                                          | 40      | 30        | 30      | 21      | 16      | 20        | 40        | 4                       | 8,6 × 5,8             | 50         | 538         | No       |
| Britannia I + II                                       | 180     | 130       | 130     | 91      | 56      | 62        | 140       | 4                       | 19,4 × 10,4           | 201,7      | 2160        | No       |
| Britannia I + II + III + Foyer                         | 240     | -         | 180     | 126     | -       | -         | 250       | 4                       | 19,4 × 19             | 358,3      | 3848        | No       |
| Foster I                                               | 10      | 9         | 10      | 7       | 10      | 12        | 10        | 2,3                     | 6 × 3                 | 18         | 194         | Yes      |
| Foster II                                              | 10      | 9         | 10      | 7       | 10      | 12        | 10        | 2,3                     | 6 × 3,6               | 21,6       | 232         | Yes      |
| Foster III                                             | 30      | 24        | 20      | 14      | 16      | 20        | 20        | 2,3                     | 7,3 × 6,6             | 48,2       | 516         | Yes      |
| Foster I + II                                          | 20      | 18        | 20      | 14      | 14      | 16        | 25        | 2,3                     | 6 × 6,6               | 39,6       | 426         | Yes      |
| Foster II + III                                        | 30      | 20        | 30      | 21      | 16      | 20        | 30        | 2,3                     | 7,3 × 10,2            | 69,8       | 750         | Yes      |
| Foster   +    +                                        | 40      | 28        | 40      | 28      | 27      | 30        | 50        | 2,3                     | 13,2 × 7,3            | 87,8       | 946         | Yes      |
| Britannia III + Foster III.                            | 50      | 36        | 50      | 35      | 32      | 36        | 50        | -                       | 15,9 × 6,6            | 98,2       | 1056        | Yes      |
| Britannia    +     +<br>Foster   +    +     + Foyer    | 220     | -         | 150     | 105     | -       | -         | 310       | -                       | -                     | 377        | 4053        | Yes      |
| Britannia   +   +     +<br>Foster   +    +     + Foyer | 300     | -         | 220     | 154     | -       | -         | 350       | -                       | -                     | 443,5      | 4768        | Yes      |