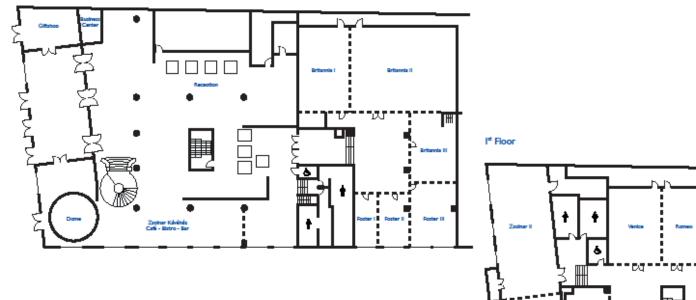

#### Ground Floor

| MEETING ROOM CAPACITY                                  |         |           |         |         |         |           |           |                         |                       |            |             |          |
|--------------------------------------------------------|---------|-----------|---------|---------|---------|-----------|-----------|-------------------------|-----------------------|------------|-------------|----------|
| Function Room                                          | Theatre | Classroom | Banquet | Cabaret | U-shape | Boardroom | Reception | Height of the room in m | Length and width in m | Area in m² | Area in ft² | Daylight |
| Venice                                                 | 50      | 30        | 40      | 28      | 30      | 36        | 40        | 3,3                     | 9,5 × 6,3             | 61         | 657         | Yes      |
| Romeo                                                  | 40      | 30        | 30      | 21      | 28      | 32        | 35        | 3,3                     | 9,5 × 5,6             | 53         | 570         | Yes      |
| Juliet                                                 | 60      | 45        | 40      | 28      | 30      | 36        | 40        | 3,3                     | 9,5 × 7,8             | 71         | 763         | Yes      |
| Shakespeare                                            | 200     | 165       | 150     | 105     | 58      | 68        | 130       | 3,3                     | 19,8 × 11,7           | 234        | 2516        | Yes      |
| Romeo + Juliet                                         | 90      | 72        | 80      | 56      | 46      | 52        | 80        | 3,3                     | 9,5 x 13,4            | 124        | 1333        | Yes      |
| Venice + Romeo + Juliet                                | 150     | 108       | 120     | 84      | 54      | 60        | 100       | 3,3                     | 9,5 × 19,7            | 185        | 1989        | Yes      |
| Venice + Romeo                                         | 80      | 63        | 80      | 56      | 46      | 52        | 70        | 3,3                     | 9,5 x 11,9            | 114        | 1226        | Yes      |
| Juliet + Shakespeare                                   | 250     | 210       | 190     | 133     | 64      | 70        | 150       | 3,3                     | 27,6 × 9,5            | 305        | 3279        | Yes      |
| Romeo +Juliet<br>+ Shakespeare                         | 280     | 240       | 220     | 154     | -       | -         | 250       | 3,3                     | 33,2 × 9,5            | 358        | 3849        | Yes      |
| Venice + Romeo + Juliet +<br>Shakespeare               | 330     | 273       | 300     | 210     | -       | -         | 300       | 3,3                     | 39,5 × 9,5            | 419        | 4504        | Yes      |
| Zsolnay I                                              | 64      | 42        | 30      | 21      | 24      | 28        | 60        | 3,9                     | 14,7 × 5,8            | 85         | 914         | Yes      |
| Zsolnay II                                             | 72      | 48        | 40      | 28      | 28      | 32        | 70        | 3,9                     | 15,9 × 5,8            | 93         | 1000        | Yes      |
| Zsolnay I + Zsolnay II                                 | 120     | 84        | 70      | 49      | 48      | 52        | 100       | 3,9                     | 30,6 × 5,8            | 179        | 1925        | Yes      |
| Verona                                                 | 15      | -         | 10      | 7       | -       | 10        | -         | 3                       | 4,2 × 4,9             | 20         | 215         | Yes      |
| Brain Box                                              | 15      | -         | 10      | 7       | -       | 10        | -         | 3                       | 4,3 × 5               | 21         | 226         | No       |
| Britannia I                                            | 65      | 36        | 30      | 21      | 26      | 32        | 40        | 4                       | 10,4 × 6,4            | 66,5       | 715         | No       |
| Britannia II                                           | 130     | 81        | 100     | 70      | 48      | 54        | 100       | 4                       | 13 × 10,4             | 135,2      | 1452        | No       |
| Britannia III                                          | 40      | 30        | 30      | 21      | 16      | 20        | 40        | 4                       | 8,6 × 5,8             | 50         | 538         | No       |
| Britannia I + II                                       | 180     | 130       | 130     | 91      | 56      | 62        | 140       | 4                       | 19,4 × 10,4           | 201,7      | 2160        | No       |
| Britannia I + II + III + Foyer                         | 240     | -         | 180     | 126     | -       | -         | 250       | 4                       | 19,4 × 19             | 358,3      | 3848        | No       |
| Foster I                                               | 10      | 9         | 10      | 7       | 10      | 12        | 10        | 2,3                     | 6 × 3                 | 18         | 194         | Yes      |
| Foster II                                              | 10      | 9         | 10      | 7       | 10      | 12        | 10        | 2,3                     | 6 × 3,6               | 21,6       | 232         | Yes      |
| Foster III                                             | 30      | 24        | 20      | 14      | 16      | 20        | 20        | 2,3                     | 7,3 × 6,6             | 48,2       | 516         | Yes      |
| Foster I + II                                          | 20      | 18        | 20      | 14      | 14      | 16        | 25        | 2,3                     | 6 × 6,6               | 39,6       | 426         | Yes      |
| Foster II + III                                        | 30      | 20        | 30      | 21      | 16      | 20        | 30        | 2,3                     | 7,3 × 10,2            | 69,8       | 750         | Yes      |
| Foster   +    +                                        | 40      | 28        | 40      | 28      | 27      | 30        | 50        | 2,3                     | 13,2 × 7,3            | 87,8       | 946         | Yes      |
| Britannia III + Foster III.                            | 50      | 36        | 50      | 35      | 32      | 36        | 50        | -                       | 15,9 × 6,6            | 98,2       | 1056        | Yes      |
| Britannia    +     +<br>Foster   +    +     + Foyer    | 220     | -         | 150     | 105     | -       | -         | 310       | -                       | -                     | 377        | 4053        | Yes      |
| Britannia   +   +     +<br>Foster   +    +     + Foyer | 300     | -         | 220     | 154     | -       | -         | 350       | -                       | -                     | 443,5      | 4768        | Yes      |