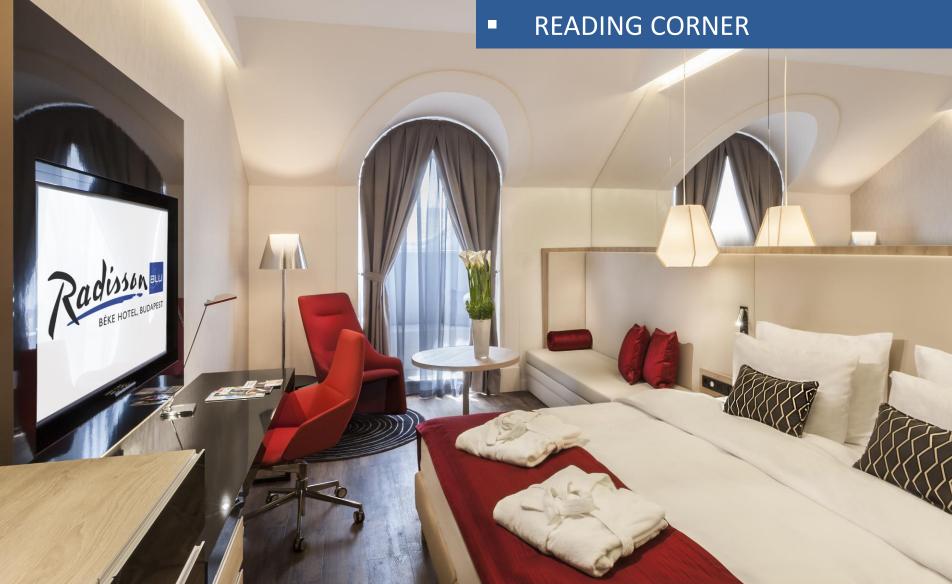

### **EXECUTIVE ROOM**

- 22 SQM
- BLU PRINT DESIGN WITH WOOD FLOORING, MEDIA HUB, ERGONOMIC FURNITURE