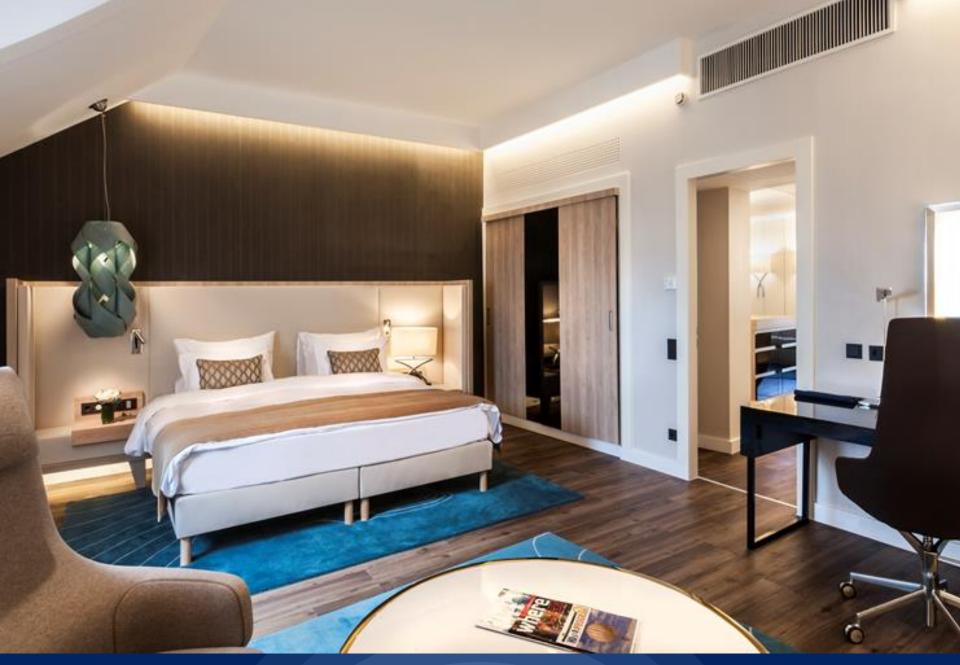

# DANUBE RIVER WITH BUDA CASTLE



# **OPERA HOUSE**





# **PARLIAMENT**





# LOBBY

















### **EXECUTIVE ROOM**

- 22 SQM
- BLU PRINT DESIGN WITH WOOD FLOORING, MEDIA HUB, ERGONOMIC FURNITURE







# **JUNIOR SUITE**

- 27 SQM
- FRENCH STYLE PANORAMA





## **EXECUTIVE SUITE**

- 58-64 SQM
- BLU PRINT DESIGN













#### Ground Floor





| MEETING ROOM CAPACITY                                  |         |           |         |         |         |           |           |                         |                       |            |             |          |
|--------------------------------------------------------|---------|-----------|---------|---------|---------|-----------|-----------|-------------------------|-----------------------|------------|-------------|----------|
| Function Room                                          | Theatre | Classroom | Banquet | Cabaret | U-shape | Boardroom | Reception | Height of the room in m | Length and width in m | Area in m² | Area in ft² | Daylight |
| Venice                                                 | 50      | 30        | 40      | 28      |