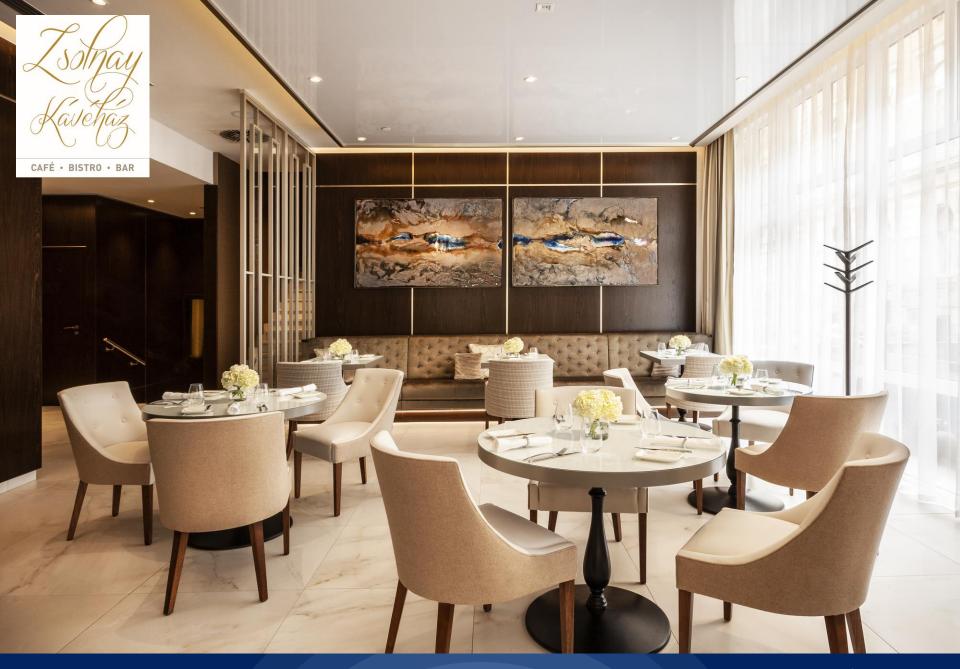

# DANUBE RIVER WITH BUDA CASTLE



# **OPERA HOUSE**





# **PARLIAMENT**





# LOBBY

















### **EXECUTIVE ROOM**

- 22 SQM
- BLU PRINT DESIGN WITH WOOD FLOORING, MEDIA HUB, ERGONOMIC FURNITURE







# **JUNIOR SUITE**

- 27 SQM
- FRENCH STYLE PANORAMA





## **EXECUTIVE SUITE**

- 58-64 SQM
- BLU PRINT DESIGN













#### Ground Floor





| MEETING ROOM CAPACITY                                  |         |           |         |         |         |           |           |                         |                       |            |             |          |
|--------------------------------------------------------|---------|-----------|---------|---------|---------|-----------|-----------|-------------------------|-----------------------|------------|-------------|----------|
| Function Room                                          | Theatre | Classroom | Banquet |