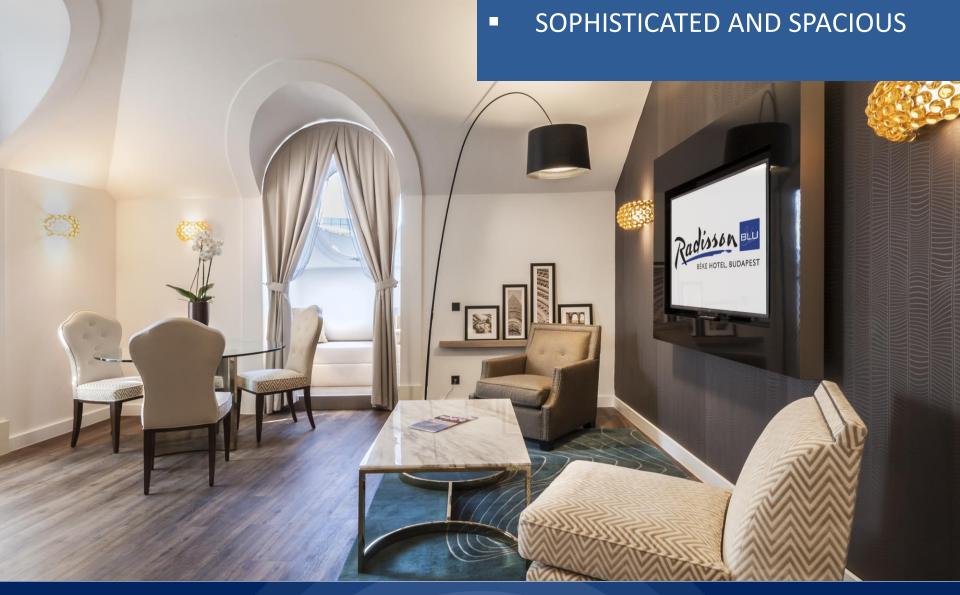

# DANUBE RIVER WITH BUDA CASTLE



# **OPERA HOUSE**





# **PARLIAMENT**





# LOBBY

















### **EXECUTIVE ROOM**

- 22 SQM
- BLU PRINT DESIGN WITH WOOD FLOORING, MEDIA HUB, ERGONOMIC FURNITURE







# **JUNIOR SUITE**

- 27 SQM
- FRENCH STYLE PANORAMA





## **EXECUTIVE SUITE**

- 58-64 SQM
- BLU PRINT DESIGN













#### Ground Floor





| MEETING ROOM CAPACITY                                  |         |           |         |         |         |           |           |                         |                       |            |             |          |
|--------------------------------------------------------|---------|-----------|---------|---------|---------|-----------|-----------|-------------------------|-----------------------|------------|-------------|----------|
| Function Room                                          | Theatre | Classroom | Banquet | Cabaret | U-shape | Boardroom | Reception | Height of the room in m | Length and width in m | Area in m² | Area in ft² | Daylight |
| Venice                                                 | 50      | 30        | 40      | 28