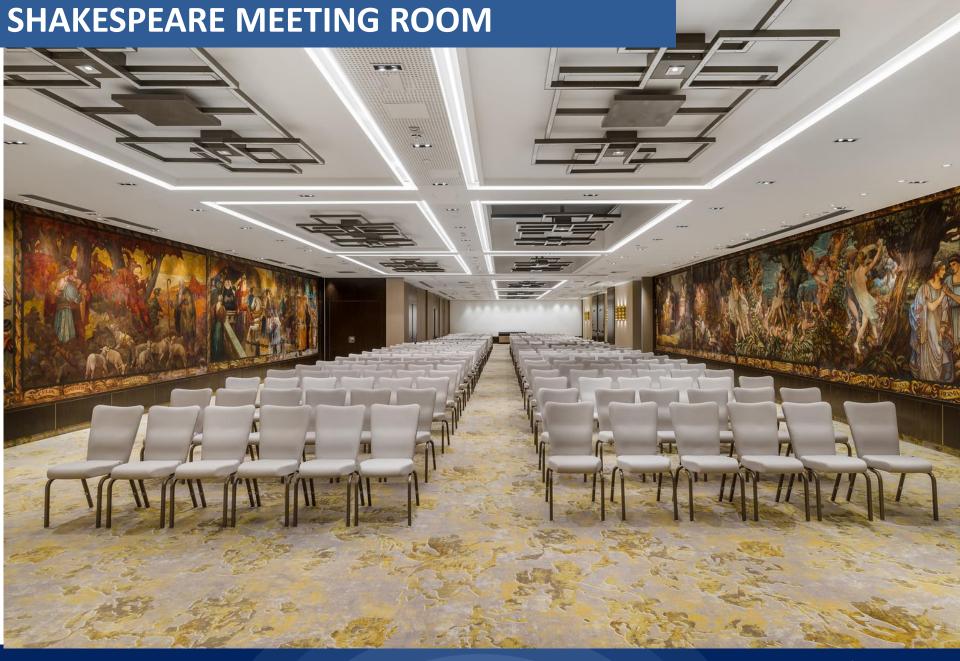

#### Ground Floor

| MEETING ROOM CAPACITY                                  |         |           |         |         |         |           |           |                         |                       |            |             |          |
|--------------------------------------------------------|---------|-----------|---------|---------|---------|-----------|-----------|-------------------------|-----------------------|------------|-------------|----------|
| Function Room                                          | Theatre | Classroom | Banquet | Cabaret | U-shape | Boardroom | Reception | Height of the room in m | Length and width in m | Area in m² | Area in ft² | Daylight |
| Venice                                                 | 50      | 30        | 40      | 28      | 30      | 36        | 40        | 3,3                     | 9,5 × 6,3             | 61         | 657         | Yes      |
| Romeo                                                  | 40      | 30        | 30      | 21      | 28      | 32        | 35        | 3,3                     | 9,5 × 5,6             | 53         | 570         | Yes      |
| Juliet                                                 | 60      | 45        | 40      | 28      | 30      | 36        | 40        | 3,3                     | 9,5 × 7,8             | 71         | 763         | Yes      |
| Shakespeare                                            | 200     | 165       | 150     | 105     | 58      | 68        | 130       | 3,3                     | 19,8 × 11,7           | 234        | 2516        | Yes      |
| Romeo + Juliet                                         | 90      | 72        | 80      | 56      | 46      | 52        | 80        | 3,3                     | 9,5 x 13,4            | 124        | 1333        | Yes      |
| Venice + Romeo + Juliet                                | 150     | 108       | 120     | 84      | 54      | 60        | 100       | 3,3                     | 9,5 × 19,7            | 185        | 1989        | Yes      |
| Venice + Romeo                                         | 80      | 63        | 80      | 56      | 46      | 52        | 70        | 3,3                     | 9,5 x 11,9            | 114        | 1226        | Yes      |
| Juliet + Shakespeare                                   | 250     | 210       | 190     | 133     | 64      | 70        | 150       | 3,3                     | 27,6 × 9,5            | 305        | 3279        | Yes      |
| Romeo +Juliet<br>+ Shakespeare                         | 280     | 240       | 220     | 154     | -       | -         | 250       | 3,3                     | 33,2 × 9,5            | 358        | 3849        | Yes      |
| Venice + Romeo + Juliet +<br>Shakespeare               | 330     | 273       | 300     | 210     | -       | -         | 300       | 3,3                     | 39,5 × 9,5            | 419        | 4504        | Yes      |
| Zsolnay I                                              | 64      | 42        | 30      | 21      | 24      | 28        | 60        | 3,9                     | 14,7 × 5,8            | 85         | 914         | Yes      |
| Zsolnay II                                             | 72      | 48        | 40      | 28      | 28      | 32        | 70        | 3,9                     | 15,9 × 5,8            | 93         | 1000        | Yes      |
| Zsolnay I + Zsolnay II                                 | 120     | 84        | 70      | 49      | 48      | 52        | 100       | 3,9                     | 30,6 × 5,8            | 179        | 1925        | Yes      |
| Verona                                                 | 15      | -         | 10      | 7       | -       | 10        | -         | 3                       | 4,2 × 4,9             | 20         | 215         | Yes      |
| Brain Box                                              | 15      | -         | 10      | 7       | -       | 10        | -         | 3                       | 4,3 × 5               | 21         | 226         | No       |
| Britannia I                                            | 65      | 36        | 30      | 21      | 26      | 32        | 40        | 4                       | 10,4 × 6,4            | 66,5       | 715         | No       |
| Britannia II                                           | 130     | 81        | 100     | 70      | 48      | 54        | 100       | 4                       | 13 × 10,4             | 135,2      | 1452        | No       |
| Britannia III                                          | 40      | 30        | 30      | 21      | 16      | 20        | 40        | 4                       | 8,6 × 5,8             | 50         | 538         | No       |
| Britannia I + II                                       | 180     | 130       | 130     | 91      | 56      | 62        | 140       | 4                       | 19,4 × 10,4           | 201,7      | 2160        | No       |
| Britannia I + II + III + Foyer                         | 240     | -         | 180     | 126     | -       | -         | 250       | 4                       | 19,4 × 19             | 358,3      | 3848        | No       |
| Foster I                                               | 10      | 9         | 10      | 7       | 10      | 12        | 10        | 2,3                     | 6 × 3                 | 18         | 194         | Yes      |
| Foster II                                              | 10      | 9         | 10      | 7       | 10      | 12        | 10        | 2,3                     | 6 × 3,6               | 21,6       | 232         | Yes      |
| Foster III                                             | 30      | 24        | 20      | 14      | 16      | 20        | 20        | 2,3                     | 7,3 × 6,6             | 48,2       | 516         | Yes      |
| Foster I + II                                          | 20      | 18        | 20      | 14      | 14      | 16        | 25        | 2,3                     | 6 × 6,6               | 39,6       | 426         | Yes      |
| Foster II + III                                        | 30      | 20        | 30      | 21      | 16      | 20        | 30        | 2,3                     | 7,3 × 10,2            | 69,8       | 750         | Yes      |
| Foster   +    +                                        | 40      | 28        | 40      | 28      | 27      | 30        | 50        | 2,3                     | 13,2 × 7,3            | 87,8       | 946         | Yes      |
| Britannia III + Foster III.                            | 50      | 36        | 50      | 35      | 32      | 36        | 50        | -                       | 15,9 × 6,6            | 98,2       | 1056        | Yes      |
| Britannia    +     +<br>Foster   +    +     + Foyer    | 220     | -         | 150     | 105     | -       | -         | 310       | -                       | -                     | 377        | 4053        | Yes      |
| Britannia   +   +     +<br>Foster   +    +     + Foyer | 300     | -         | 220     | 154     | -       | -         | 350       | -                       | -                     | 443,5      | 4768        | Yes      |